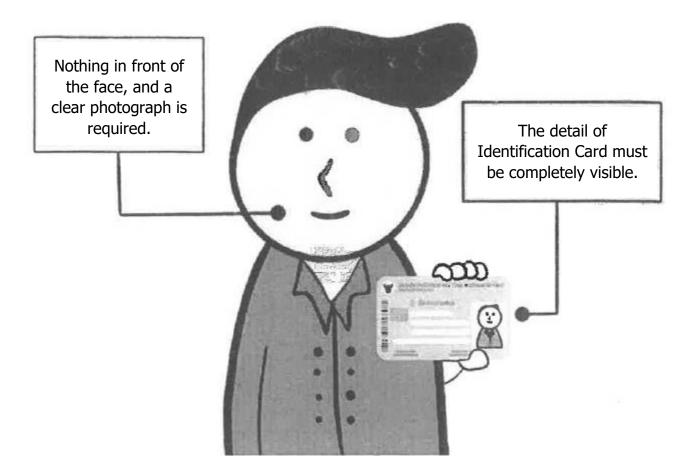

to "sign for certifying true copy in the documents (1), (2), and (3) ", and submit the documents to the Company.

I hereby certify that I have proceeded with KYC of the person of the transaction applicant and/or the exerciser of parental power to act on behalf of the minor (in the case of the minor) or legitimate heir of the insured and affirmed the information under identification document. I have compared the image of the customer's face with the image of the customer from the Identification Card or Passport and it has really been that customer. I have also taken photographs of the transaction applicant and Identification Card and submitted them as evidence.

Signed \_\_\_\_\_ KYC Performer (\_\_\_\_\_) Elaborate Handwriting





## Sample of Photography along with Identification Card